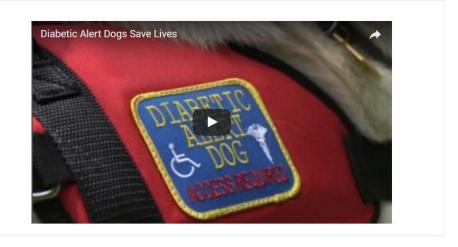

you!



- √ .5% of Purchases to Charity
- ✓ Choose Cosmopolitan
  Diabetes Foundation (CDF)
- ✓ No Cost to The Buyer!



## https://my.simplegive.com/dl/?uid+cosm1621190





TEXT (402) 260-7473



## Cosmo Revenue Channels



7/25/2017

### **Paws Saving Lives**

### PROGRAM OVERVIEW

Cosmopolitan International invites you to participate in an effort to raise funds for diabetic alert dogs. You or someone you love may benefit from owning a diabetic alert dog, which is a service dog trained to detect sugar highs and lows in diabetics. If you would like to help an individual with diabetes own their own diabetic alert dog, please make your donation today. Contributions are tax-deductible to the extent of the law.

### PROGRAM LOGO



#### **POWERPOINT**



### PAWS SAVING LIVES PROMO VIDEO



**GRANT APPLICATION FORM**