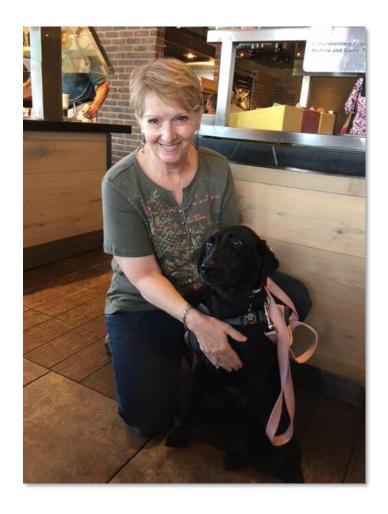

## **Meet Shadow**

- ✓ A Two Year Young Black Lab
- ✓ More Than Just a Diabetic Alert Dog
- ✓ Sense of Smell 220K More Acute Than Humans
- √ Micro-Trained

# RuthAnnes' Story

- √ 14 Year Young T1D
- ✓ Honor Student, Gymnast and Thespian
- √ \$7,500 granted as an Accrual