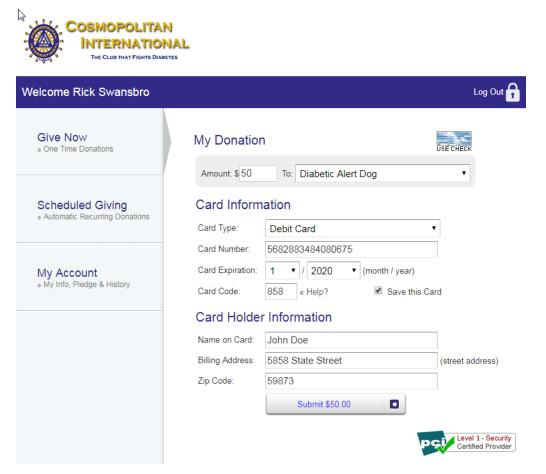

If you are interested in helping RuthAnne acquire a diabetic alert dog, please <u>CLICK HERE</u> to Donate Online, or send Checks or Cash to the following...

Stephanie Burt 1004 Chelsea Avenue Rockford, Illinois 61107