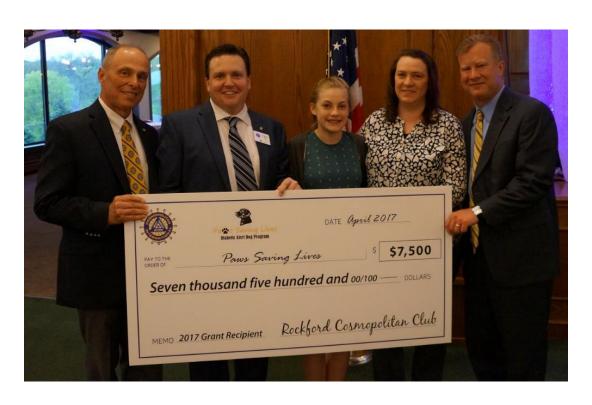

# RuthAnnes' Story

- √ 14 Year Young T1D
- ✓ Honor Student, Gymnast and Thespian
- √ \$7,500 granted as an Accrual

With the support of the Rockford Cosmopolitan Club and the Aurora Cosmopolitan Club, RuthAnne is now within \$2,700 or 90% of the \$25,000 cost of acquiring a diabetic alert dog. We welcome the additional support of Cosmopolitan members, family and friends in order to help make this happen. To positively change the overall quality of RuthAnne's life moving forward!