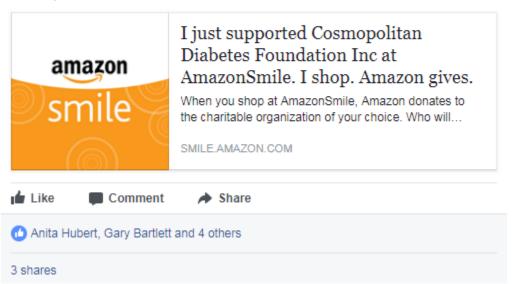

## **AmazonSmile**

## You shop. Amazon gives.

- Amazon donates 0.5% of the price of your eligible AmazonSmile purchases to the charitable organization of your choice.
- AmazonSmile is the same Amazon you know. Same products, same prices, same service.
- Support your charitable organization by starting your shopping at smile.amazon.com

## **AmazonSmile**

So easy! Help support the club that fights diabetes by placing your Amazon order through AmazonSmile! Select Cosmopolitan Diabetes Foundation! Thank you!

- √ .5% of Purchases to Charity
- ✓ Choose Cosmopolitan
  Diabetes Foundation (CDF)
- ✓ No Cost to The Buyer!